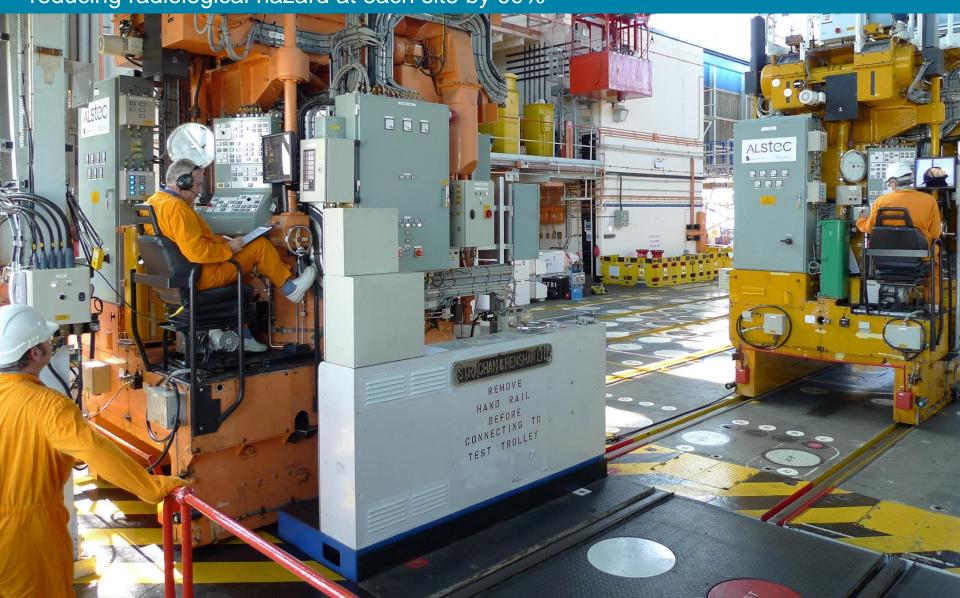

## Windscale Advanced Gas-Cooled Reactor decommissioned

Spent fuel removed from 8 of the 10 Magnox reactor sites, reducing radiological hazard at each site by 99%