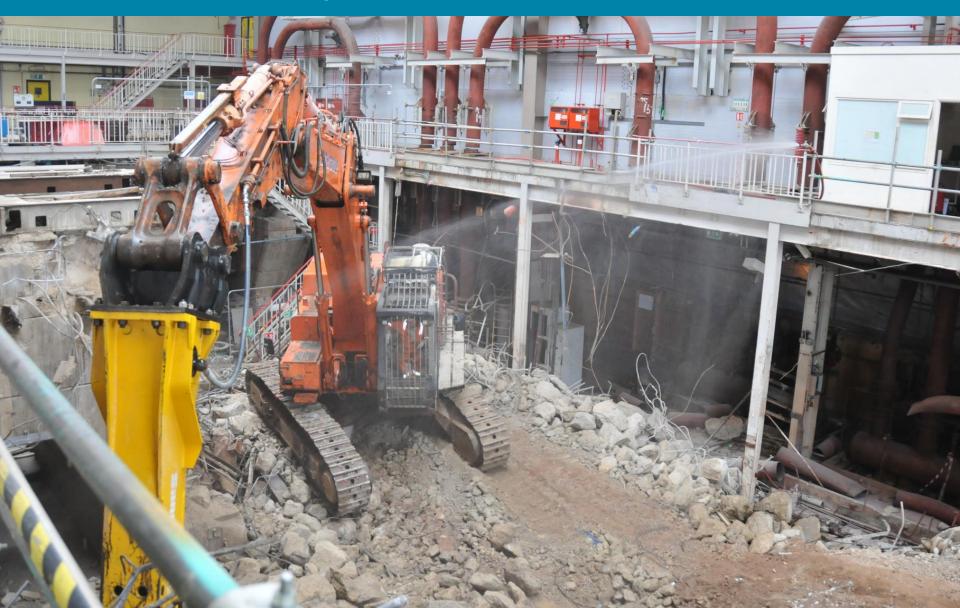

**Nuclear Decommissioning Authority** 











## Windscale Advanced Gas-Cooled Reactor decommissioned







Spent fuel removed from 8 of the 10 Magnox reactor sites, reducing radiological hazard at each site by 99%



# Dungeness A turbine hall completely demolished



# The largest asbestos project in Europe completed at Chapelcross



Sellafield's Evaporator D, one of a number of major construction projects around the estate







# Only 2 out of the original 9 experimental reactors remain at Winfrith



# Innovative laser technology in use on sites



G6 conference – collaboration between the key organisations responsible for Sellafield









# Local and national stakeholder engagement on our Draft Strategy





# One of the estate's highest hazards completely removed at Dounreay



# 25% of land at Harwell delicensed

# Conventional equipment has been re-engineered to remove waste from the Dounreay shaft



# 1,000 Sellafield workers moved off-site to new Albion Square office



# The NDA estate has supported 1,165 apprentices since 2005



## Waste treatment using industrial robots at Sellafield



# UK radiation mapping technology used inside Fukushima reactors



# Work started on new nuclear archive facility in Wick, Scotland



# Annual spend of £400 million with 1,800 SMEs across every region of the UK



£6 million R&D funded decommissioning-related projects since 2012, leveraging £50 million actual expenditure



# 4