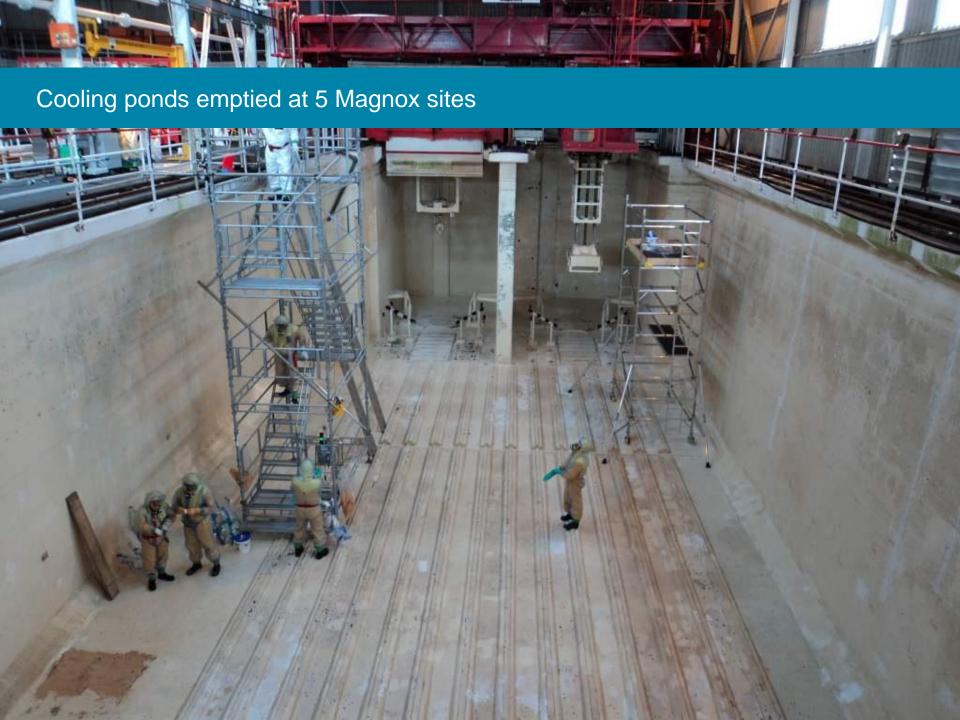

## Windscale Advanced Gas-Cooled Reactor decommissioned

Spent fuel removed from 8 of the 10 Magnox reactor sites, reducing radiological hazard at each site by 99%