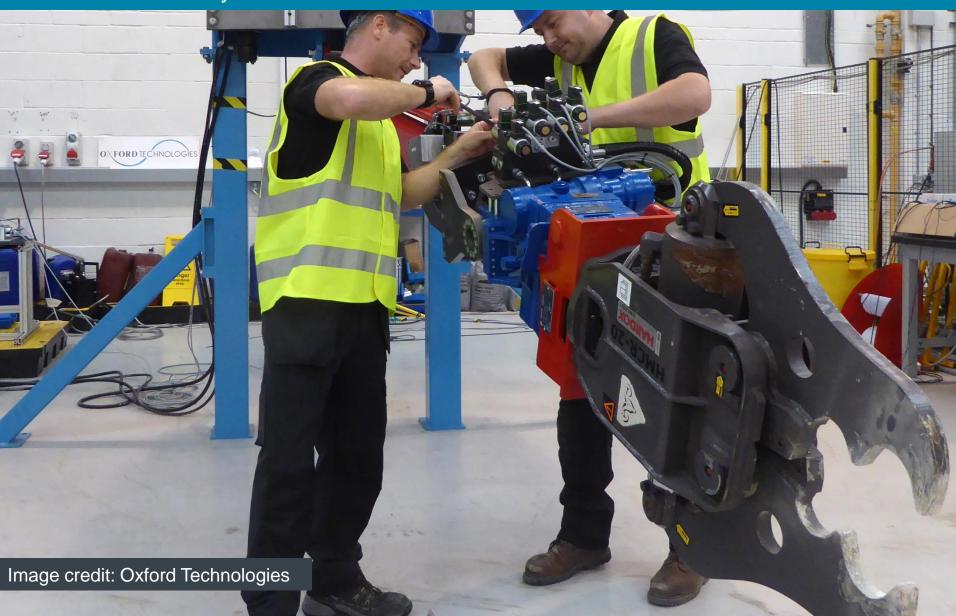

# Conventional equipment has been re-engineered to remove waste from the Dounreay shaft