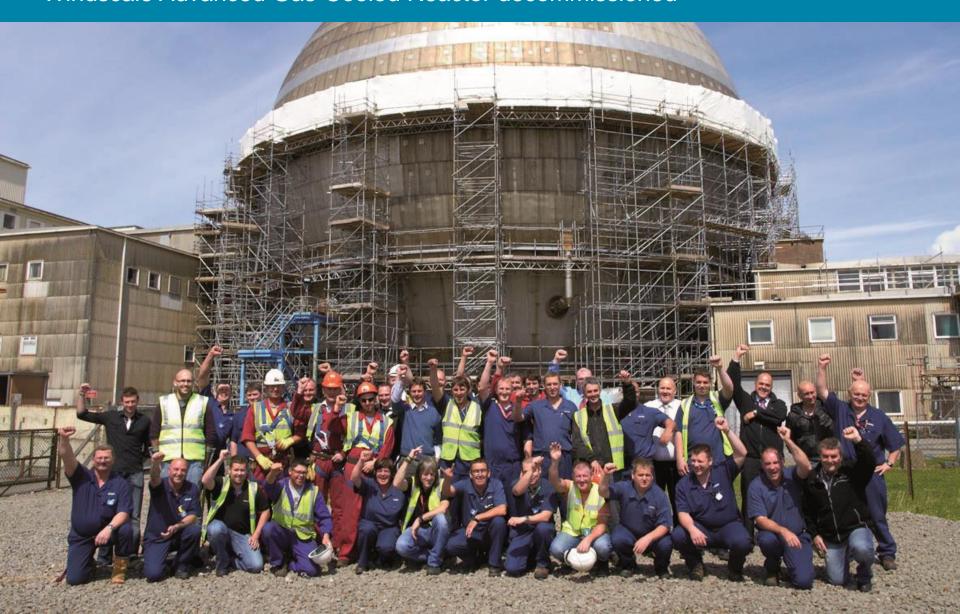

## Windscale Advanced Gas-Cooled Reactor decommissioned

Spent fuel removed from 8 of the 10 Magnox reactor sites, reducing radiological hazard at each site by 99%