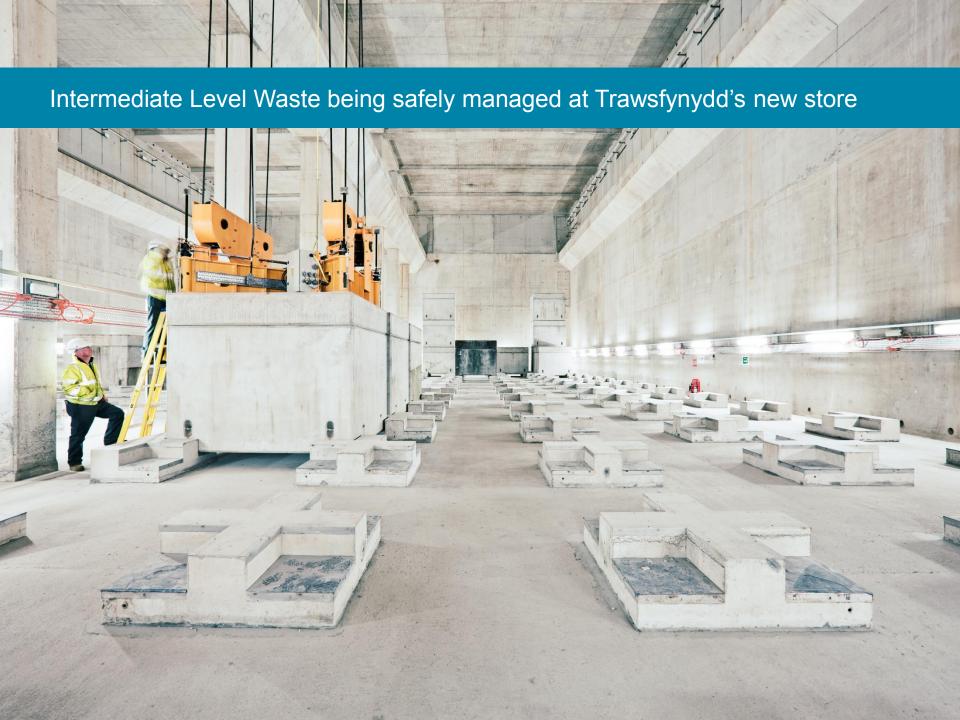

**Nuclear Decommissioning Authority** 











## Windscale Advanced Gas-Cooled Reactor decommissioned







Spent fuel removed from 8 of the 10 Magnox reactor sites, reducing radiological hazard at each site by 99%



# Dungeness A turbine hall completely demolished



# The largest asbestos project in Europe completed at Chapelcross



Sellafield's Evaporator D, one of a number of major construction projects around the estate







# Only 2 out of the original 9 experimental reactors remain at Winfrith



# Innovative laser technology in use on sites



G6 conference – collaboration between the key organisations responsible for Sellafield









# Local and national stakeholder engagement on our Draft Strategy





# One of the estate's highest hazards completely removed at Dounreay



# 25% of land at Harwell delicensed

# Conventional equipment has been re-engineered to remove waste from the Dounreay shaft



# 1,000 Sellafield workers moved off-site to new Albion Square office



# The NDA estate has supported 1,165 apprentices since 2005



## Waste treatment using industrial robots at Sellafield



# UK radiation mapping technology used inside Fukushima reactors



# Work started on new nuclear archive facility in Wick, Scotland



# Annual spend of £400 million with 1,800 SMEs across every region of the UK



£6 million R&D funded decommissioning-related projects since 2012, leveraging £50 million actual expenditure



# 4:1 leverage achieved with socio-economic funding