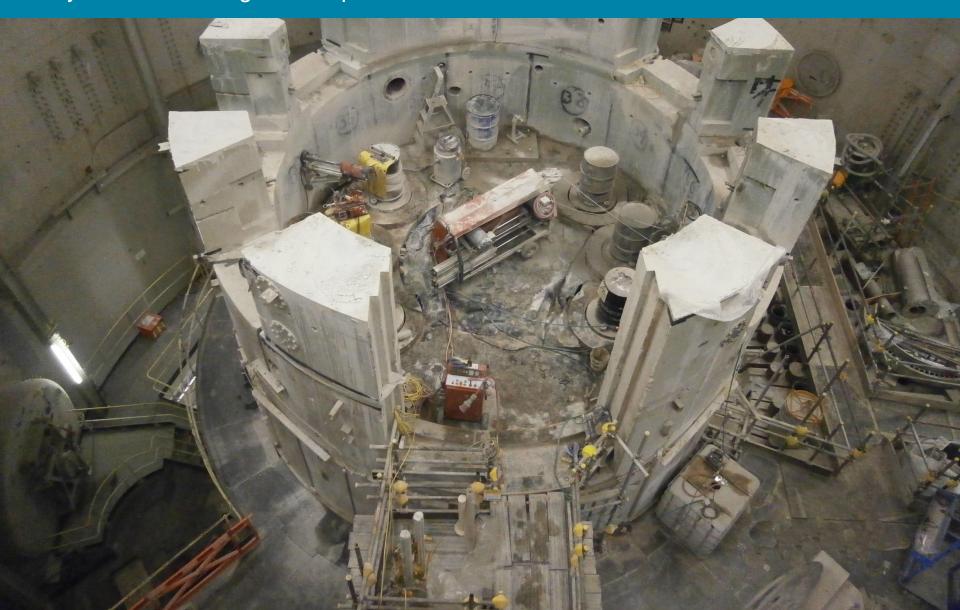

**Nuclear Decommissioning Authority** 











## Windscale Advanced Gas-Cooled Reactor decommissioned







Spent fuel removed from 8 of the 10 Magnox reactor sites, reducing radiological hazard at each site by 99%



# Dungeness A turbine hall completely demolished



# The largest asbestos project in Europe completed at Chapelcross



Sellafield's Evaporator D, one of a number of major construction projects around the estate







# Only 2 out of the original 9 experimental reactors remain at Winfrith



# Innovative laser technology in use on sites



G6 conference – collaboration between the key organisations responsible for Sellafield









# Local and national stakeholder engagement on our Draft Strategy





# One of the estate's highest hazards completely removed at Dounreay



# 25% of land at Harwell delicensed

# Conventional equipment has been re-engineered to remove waste from the Dounreay shaft



# 1,000 Sellafield workers moved off-site to new Albion Square office



# The NDA estate has supported 1,165 apprentices since 2005



## Waste treatment using industrial robots at Sellafield



# UK radiation mapping technology used inside Fukushima reactors



# Work started on new nuclear archive facility in Wick, Scotland



# Annual spend of £400 million with 1,800 SMEs acr