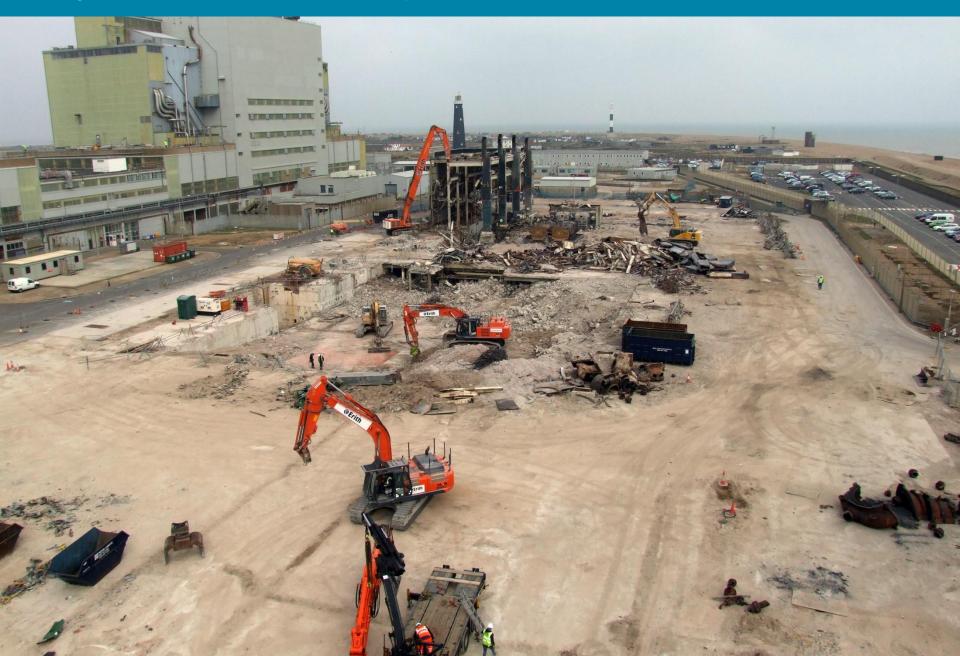

**Nuclear Decommissioning Authority** 











## Windscale Advanced Gas-Cooled Reactor decommissioned







Spent fuel removed from 8 of the 10 Magnox reactor sites, reducing radiological hazard at each site by 99%



# Dungeness A turbine hall completely demolished



# The largest asbestos project in Europe completed at Chapelcross



Sellafield's Evaporator D, one of a number of major construction projects around the estate







# Only 2 out of the original 9 experimental reactors remain at Winfrith



# Innovative laser technology in use on sites



G6 conference – collaboration between the key organisations responsible for Sellafield









# Local and national stakeholder engagement on our Draft Strategy





# One of the estate's highest hazards completely removed at Dounreay



# 25% of land at Harwell delicensed

# Conventional equipment has been re-engineered to remove waste from the Dounreay shaft



# 1,000 Sellafield workers moved off-site to new Albion Square office



# The NDA estate has supported 1,165 apprentices since 2005



##