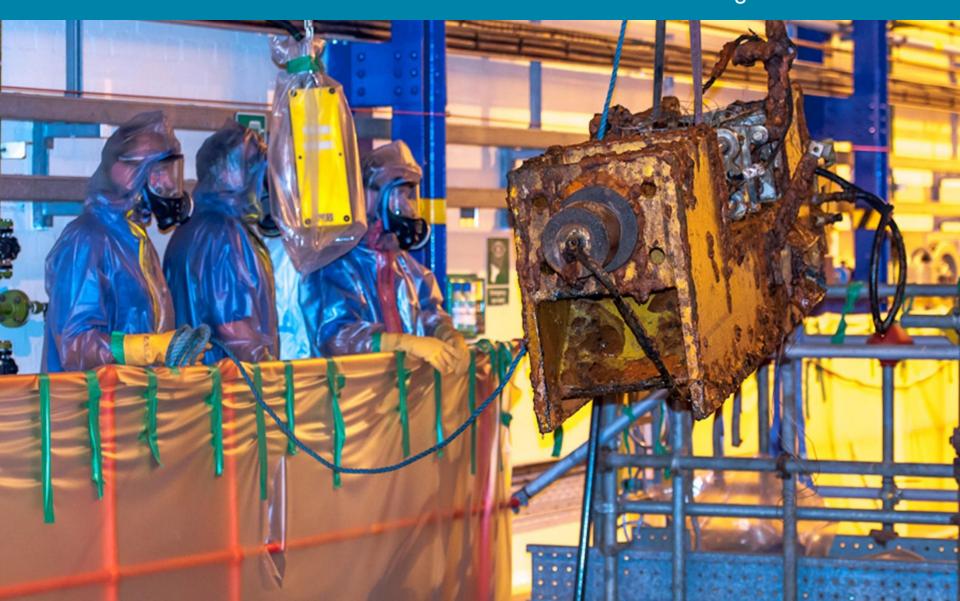

# Conventional equipment has been re-engineered to remove waste from the Dounreay shaft