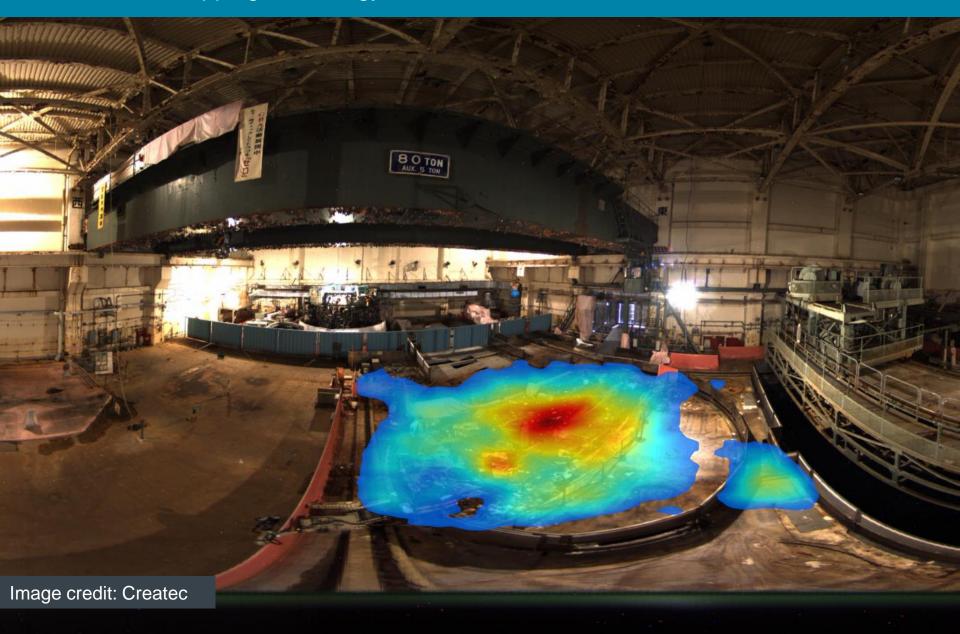

construction projects around the estate







# Only 2 out of the original 9 experimental reactors remain at Winfrith



# Innovative laser technology in use on sites



G6 conference – collaboration between the key organisations responsible for Sellafield









# Local and national stakeholder engagement on our Draft Strategy





# One of the estate's highest hazards completely removed at Dounreay



# 25% of land at Harwell delicensed

# Conventional equipment has been re-engineered to remove waste from the Dounreay shaft



# 1,000 Sellafield workers moved off-site to new Albion Square office



# The NDA estate has supported 1,165 apprentices since 2005



## Waste treatment using industrial robots at Sellafield



# UK radiation mapping technology used inside Fukushima reactors



# Work started on new nuclear archive facility in Wick, Scotland



# Annual spend of £400 million with 1,800 SMEs across every region of the UK



£6 million R&D funded decommissioning-related projects since 2012, leveraging £50 million actual expenditure



# 4:1 leverage achieved with socio-economic funding